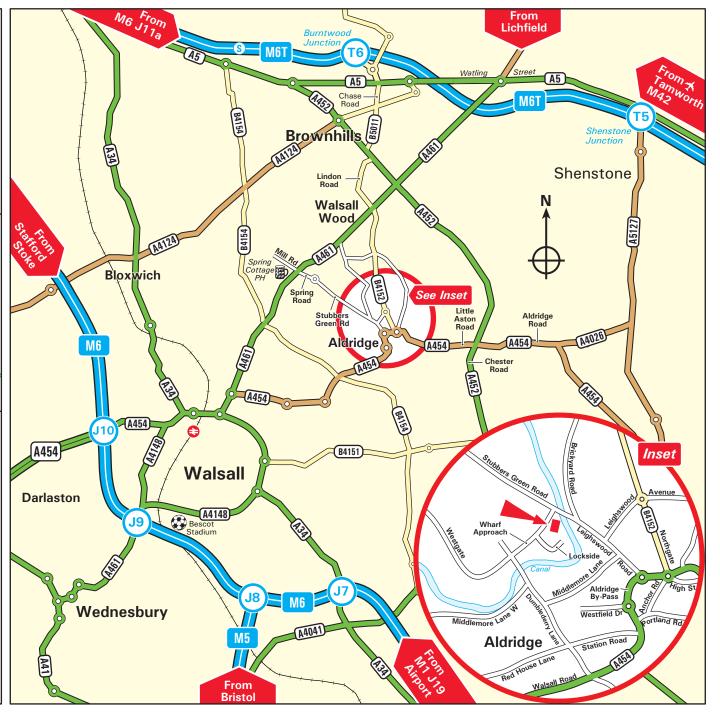

## No.1 Wharf Approach **Anchor Brook Industrial Park** Aldridge, Walsall West Midlands WS9 8BX

Website: www.metalfinstockholders.com Main Telephone No: 01922 451115 Sales Fax No's: 01922 458483, 01922 457591 Email address: sales@metalfinstockholders.com Logistics Fax: 01922 743692

## From M6 J10 🚑

- Leave the M6 at Junction 10 (signed Walsall & A454).
- Join the A454 (Wolverhampton Road), towards Walsall.
- Continue through Walsall to the roundabout junction with the
- Take the first exit onto the A461 (Lichfield Street).
- At the next roundabout take the second exit onto the A454 towards Aldridge.
- Continue ahead over three roundabouts into Aldridge, at the next roundabout take the first exit onto Stubbers Green Road, signposted Redhouse Industrial Est.
- Continue for 1/2 mile, pass over the canal then turn left onto Wharf Approach signposted Anchor Brook Business Park.
- We are situated in the first building on the left hand side.

## From M6 Toll Road

- Leave the M6T at Junction 6 (Burntwood).
- Join the B5011 (Chase Road) following signs for Brownhills.
- Remain on the B5011 until the junction with the A452.
  Turn left onto the A452 and then turn at the junction with the A461 turn right.
- Continue for two miles and turn right at the lights onto Spring
- Continue ahead at the roundabout onto Stubbers Green Road.
- Continue for 1 mile and turn right onto Wharf Approach signposted Anchor Brook Business Park.
- We are situated in the first building on the left hand side.